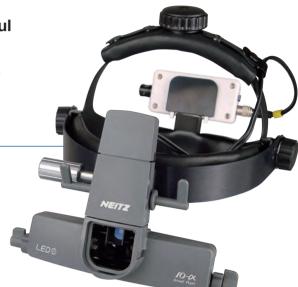

# Binocular Indirect Ophthalmoscope IO-X/IO-XLED

## NEITZ pursues Comfort and Flexibility. Everything is for Your Best Performance.

Fundus image can be observed stereoscopically even through a small pupil of 2 mm diameter.

Observation angle can be continuously changed. Smooth single hand adjustment of mirrors allows the observation easily in any desired angle.

The Illumination Light Mirror and Observation Mirrors are adjustable respectively with a single hand.

New LED Light source reproduces clean illumination in Halogen bulb color and eliminates the filament shadow.

LED light source provides steady illumination for 50,000 hours, free from exchange the light bulb.

The combination of the LED and the powerful re-chargeable battery allows 5 times longer operation and 10 hours continuous lighting.