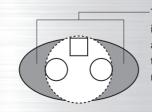

#### Small pupil

Clear stereoscopic fundus image can be easily obtained through small pupil with the mirrors.