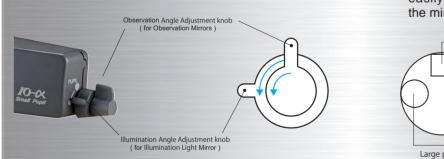

The Illumination Light Mirror and Observation Mirrors are adjustable respectively with a single hand.

#### Freedom in choice of the approach angle to the pupil.

The system allows to adjust the position of the mirrors into vertical or horizontal positions corresponding to the patient pupil. It enables the operator to observe the periphery of the patient fundus from any angle.

The optical system of Neitz IO-a can position the mirrors into either vertical or horizontal oblong in corresponding to available observation angle for the operator at examination.

The area ,the periphery of fundus , is difficult to be observed in some approach angle to the pupil unless the optical system can position the mirrors like Neitz  $IO-\alpha$ .