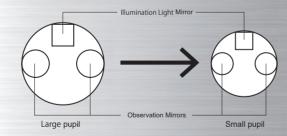

#### Small pupil

Clear stereoscopic fundus image can be easily obtained through small pupil with the mirrors.

#### Freedom in choice of the approach angle to the pupil.

The system allows to adjust the position of the mirrors into vertical or horizontal positions corresponding to the patient pupil. It enables the operator to observe the periphery of the patient fundus from any angle.

The optical system of Neitz IO-a can position the mirrors into either vertical or horizontal oblong in corresponding to available observation angle for the operator at examination.

The area ,the periphery of fundus , is difficult to be observed in some approach angle to the pupil unless the optical system can position the mirrors like Neitz  $IO-\alpha$ .