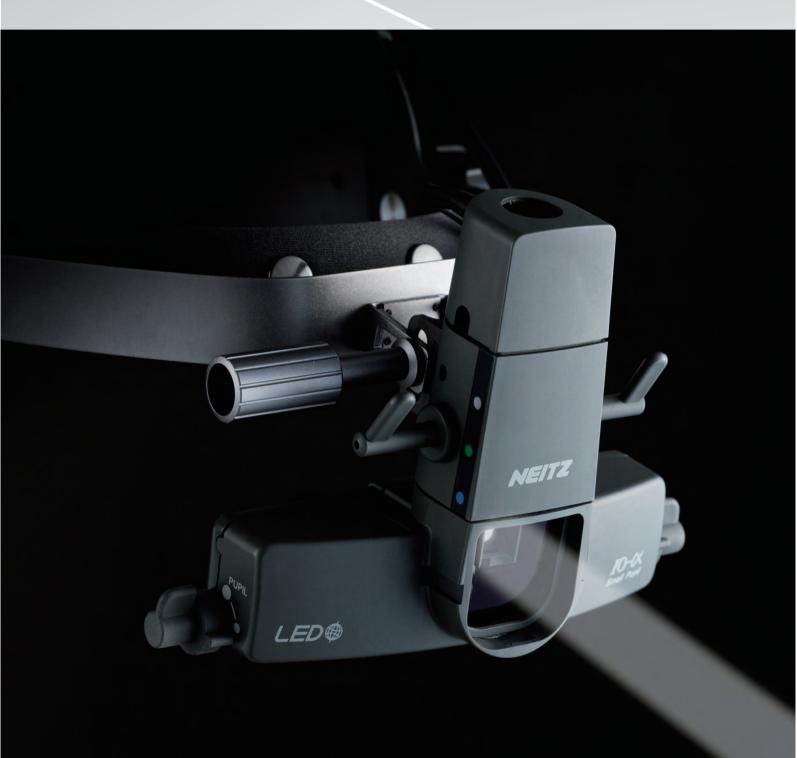

## NEITZ pursues Comfort and Flexibility. Everything is for Your Best Performance.

Fundus image can be observed stereoscopically even through a small pupil of 2 mm diameter.

Observation angle can be continuously changed. Smooth single hand adjustment of mirrors allows the observation easily in any desired angle.

The Illumination Light Mirror and Observation Mirrors are adjustable respectively with a single hand.

#### Freedom in choice of the approach angle to the pupil.

The system allows to adjust the position of the mirrors into vertical or horizontal positions corresponding to the patient pupil. It enables the operator to observe the periphery of the patient fundus from any angle.

New LED Light source reproduces clean illumination in Halogen bulb color and eliminates the filament shadow.

LED light source provides steady illumination for 50,000 hours, free from exchange the light bulb.