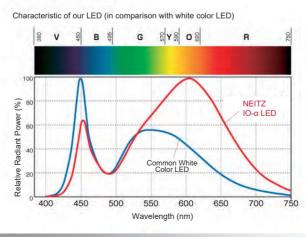

binocular indirect ophthalmoscopes of other manufacturers, our halogen bulb color LED reproduces these colors with high color rendering properties as shown in the chart on the left. It supports operator to obtain the maximized information from the fundus observation for more precise diagnosis.