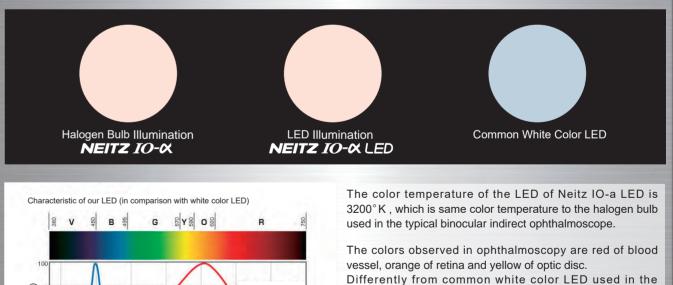

The halogen light provides suitable illumination for general observation.

New LED Light source reproduces clean illumination in Halogen bulb color and eliminates the filament shadow.

LED light source provides steady illumination for 50,000 hours, free from exchange the light bulb.

binocular indirect ophthalmoscopes of other manufacturers, our halogen bulb color LED reproduces these colors with high color rendering properties as shown in the chart on the left. It supports operator to obtain the maximized information from the fundus observation for more precise diagnosis.

It enables to observe fundus under the same condition of illumination compatible to the halogen bulb illumination of familiar.

| PSU-3K• Voltage Input:<br>Δ 120V or 230W.• Dimension :158 x 100 x 90 (mm)• Weight : 1200gVoltage Input:<br>Δ 120V or 230V.• Voltage Input:<br>Δ 120V or 230V.Use Input:<br>Δ 120V or 230V.Use Input:<br>Δ 120V or 230V.Use Input:<br>Δ 120V or 230V.• Voltage Input:<br>Δ 120V or 230V.< | POWERSOURCE   | TRANSFORMER                                                                                  |  | BATTERY PACK                                                                                                                                                                  |                             |
|-------------------------------------------------------------------------------------------------------------------------------------------------------------------------------------------------------------------------------------------------------------------------------------------------------------------------------------------------------------------------------------------------------------------------------------------------------------------------------------------------------------------------------------------------------------------------------------------------------------------------------------------------------------------------------------------------------------------------------------------------------------------------------------------------------------------------------------------------------------------------------------------------------------------------------------------------------------------------------------------------------------------------------------------------------------------------------------------------------------------------------------------------------------------------------------------------------------------------------------------------------------------------------------------------------------------------------------------------|---------------|----------------------------------------------------------------------------------------------|--|-------------------------------------------------------------------------------------------------------------------------------------------------------------------------------|-----------------------------|
| <ul> <li>• Voltage Input :<br/>AC 120V or 230V.</li> <li>• Dimension :158x 100 X 90 (mm)</li> <li>• Weight : 500g</li> <li>• Continuous Illumination Time :<br/>Approx. 5 hours at maximum<br/>intensity</li> <li>• Charging Time: Approx. 2 hours</li> <li>• Dimension: 90 x 45 x 30 (mm)</li> </ul>                                                                                                                                                                                                                                                                                                                                                                                                                                                                                                                                                                                                                                                                                                                                                                                                                                                                                                                                                                                                                                           | <i>IO-</i> 6X | <ul> <li>Voltage Input :<br/>AC 120V or 230W.</li> <li>Dimension :158x100x90 (mm)</li> </ul> |  |                                                                                                                                                                               |                             |
|                                                                                                                                                                                                                                                                                                                                                                                                                                                                                                                                                                                                                                                                                                                                                                                                                                                                                                                                                                                                                                                                                                                                                                                                                                                                                                                                                 | IO-X<br>LED   | <ul> <li>Voltage Input :<br/>AC 120V or 230V.</li> <li>Dimension :158x100X90 (mm)</li> </ul> |  | <ul> <li>Continuous Illumination Time :<br/>Approx. 5 hours at maximum<br/>intensity</li> <li>Charging Time: Approx. 2 hours</li> <li>Dimension: 90 x 45 x 30 (mm)</li> </ul> | NETZ<br>Compa               |
| ACCESSORIES Accessories included are Different depending on the                                                                                                                                                                                                                                                                                                                                                                                                                                                                                                                                                                                                                                                                                                                                                                                                                                                                                                                                                                                                                                                                                                                                                                                                                                                                                 | ACCESSORIE    | S                                                                                            |  | Accessories included are Diffe                                                                                                                                                | erent depending on the set. |