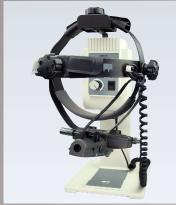

The halogen light provides suitable illumination for general observation.

The optical system of Neitz IO-a can position the mirrors into either vertical or horizontal oblong in corresponding to available observation angle for the operator at examination.

The area ,the periphery of fundus , is difficult to be observed in some approach angle to the pupil unless the optical system can position the mirrors like Neitz  $IO-\alpha$ .