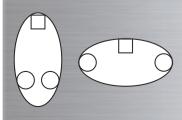

#### Freedom in choice of the approach angle to the pupil.

The system allows to adjust the position of the mirrors into vertical or horizontal positions corresponding to the patient pupil. It enables the operator to observe the periphery of the patient fundus from any angle.

The optical system of Neitz IO-a can position the mirrors into either vertical or horizontal oblong in corresponding to available observation angle for the operator at examination.

The area ,the periphery of fundus , is difficult to be observed in some approach angle to the pupil unless the optical system can position the mirrors like Neitz  $IO-\alpha$ .