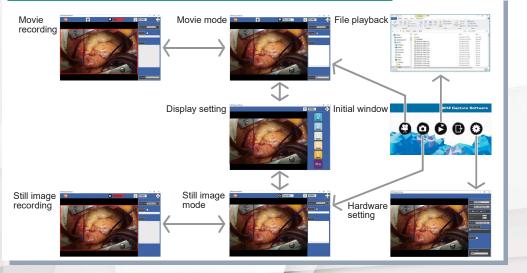

## **Capture Software**

The special software to display and save the camera images is provided on a CD ROM. (For software details, refer to the user's manual provided separately.)

| Basic performance |                                                                           |  |  |
|-------------------|---------------------------------------------------------------------------|--|--|
|                   | Compatible with USB cameras provided by Neitz.                            |  |  |
| :                 | Movie MP4 /AVI / (sound recordable) Still image JPG                       |  |  |
| :                 | Selectable from VGA, HD, or FHD                                           |  |  |
| :                 | English and simplified Chinese                                            |  |  |
| :                 | Horizontal and vertical flip                                              |  |  |
| :                 | Selectable from 6000/5500/5000/4500/3300 K (in the simple setting window) |  |  |
| :                 | 50/60Hz OFF                                                               |  |  |
|                   | :                                                                         |  |  |

System requirements and operating system

: Windows 10 Memory : 8 GB or more CPU : Core i7 Clock frequency 2 .5 GHz or more Monitor : Full HD 1920 x 1080 or more recommended

#### Special Capture Software for SC-1 (NEITZ Capture Software)

Neitz Instruments Co., Ltd. 4F Ichibancho Court, 15-21 Ichibancho, Chiyoda-ku, Tokyo 102-0082, Japan Phone:+81-3-3237-0552 Fax:+81-3-3237-0554 https://www.neitz.co.jp/en/