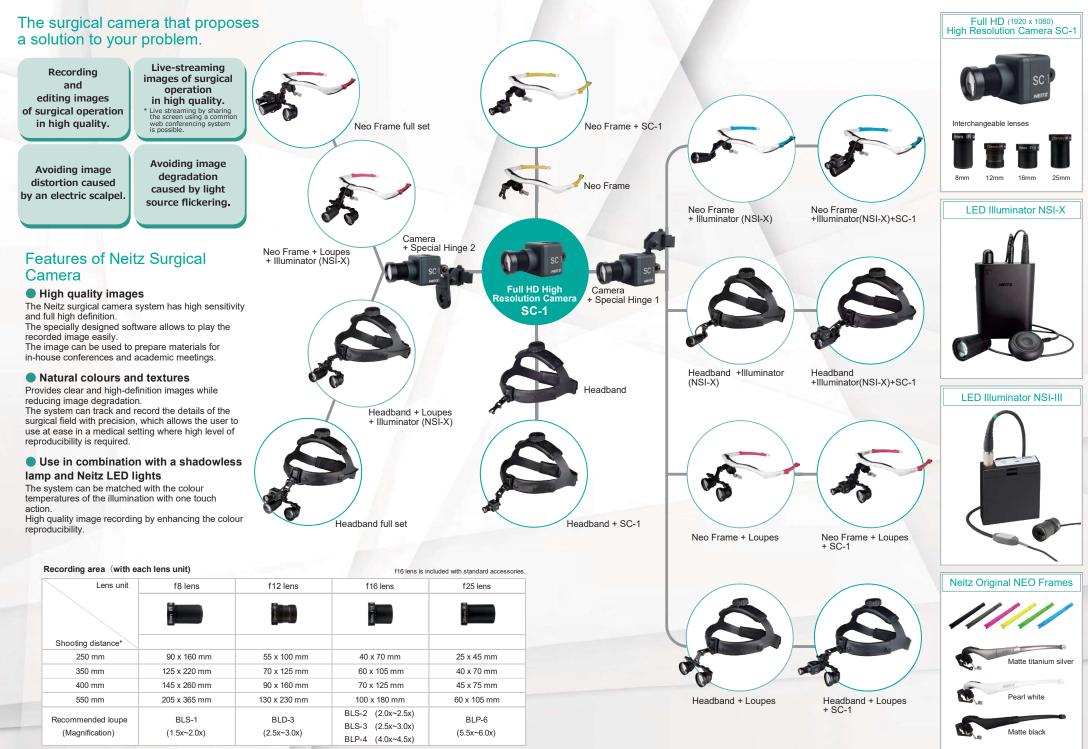

# **Surgical Camera System**

Full HD 1080 High Resolution Camera SC-1 Series

SC

ielt2

\*From front of SC-1