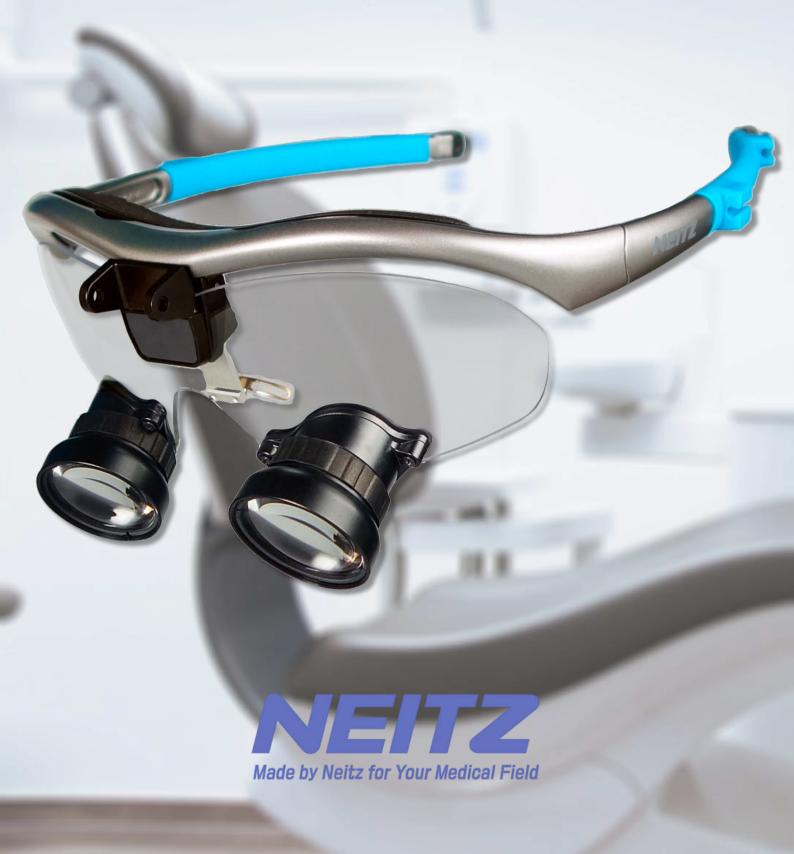

Neitz Binocular TTL Loupes

# BTL-2S / BTL-2N

## **NEITZ TTL Loupes**

### Wide and Clear Field of View with Durability and Safety

• Bright, wide and clear field of view. Furthermore, the focus is adjustable.

 For patients' safety, the lens units are fixed with screws to prevent lens unit from dropping.