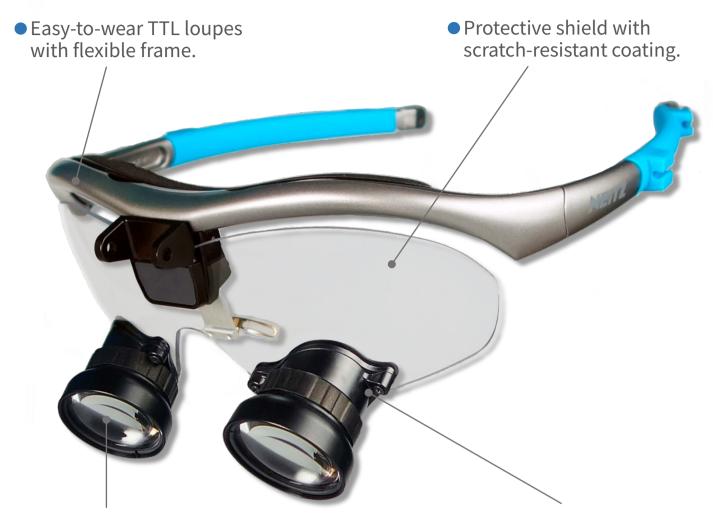

### Wide and Clear Field of View with Durability and Safety

• Bright, wide and clear field of view. Furthermore, the focus is adjustable.

 For patients' safety, the lens units are fixed with screws to prevent lens unit from dropping.

#### Specification

| Magnification               | 2.0x to 2.5x             |
|-----------------------------|--------------------------|
| Working Distance (mm)       | 550 to 350               |
| Field of View Diameter (mm) | 113 to 58                |
| Pupil Distance (mm)         | BTL-2N: 56<br>BTL-2S: 62 |
| Declination Angle           | 40°                      |
| Weight (g)                  | 95                       |